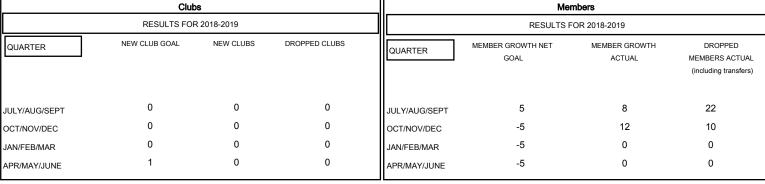

| DROPPED CLUBS: 0 |    |
|------------------|----|
| DROPPED MEMBERS  |    |
| DECEASED         | 6  |
| CLUB CANCELLED   | 0  |
| OTHER            | 26 |
| TOTAL            | 32 |

| NEW MEMBERS                    | MALE FEMALE Women Percentage | 825 (71.06%)<br>336 (28.94%)<br>• Fiscal Year Goal: 30% | 267 |  |
|--------------------------------|------------------------------|---------------------------------------------------------|-----|--|
| 11 CLUBS OF 38 ADDED 1 OR MORE | GENDER DISTE                 | GENDER DISTRIBUTION                                     |     |  |
| ll .                           |                              |                                                         |     |  |