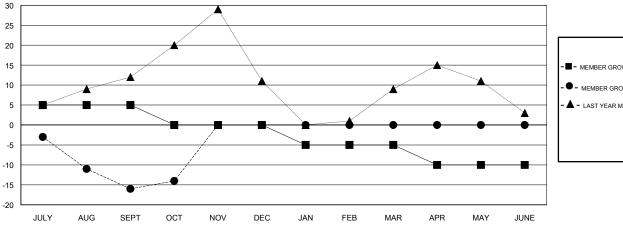

## GOALS AND ACTUAL NEW CLUBS CUMULATIVE

| 1 |                                   |
|---|-----------------------------------|
|   | -■- MEMBER GROWTH NET GOAL        |
|   | - ● - MEMBER GROWTH ACTUAL        |
|   | - ▲ - LAST YEAR MEMBERSHIP ACTUAL |
|   |                                   |
|   |                                   |
| L |                                   |
|   |                                   |